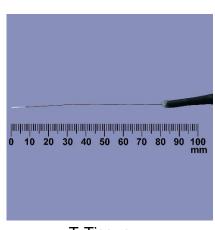

## **Temperature sensors**

T-Tissue, T-Surface, T-Soil

## **Technical Specifications**

| Sensor Name                | Temperature Sensor                                                                                                                          |                                                                           |                                                                                        |
|----------------------------|---------------------------------------------------------------------------------------------------------------------------------------------|---------------------------------------------------------------------------|----------------------------------------------------------------------------------------|
|                            | T-Tissue                                                                                                                                    | T-Surface                                                                 | T-Soil                                                                                 |
| Application                | Temperatures of inner tissues                                                                                                               | Surface temperature                                                       | Soil temperature                                                                       |
| Range of the sensor        | -40 to 70°C                                                                                                                                 |                                                                           |                                                                                        |
| Accuracy                   | +/- 0.2 °C                                                                                                                                  |                                                                           |                                                                                        |
| Resolution                 | Theoretically infinite, depends on data logger (e.g. CR1000-Logger with 667 µV resolution within a Signal range of +/-2500mV: 0.1°C)        |                                                                           |                                                                                        |
| Output signal type         | Within below specified operating conditions: voltage between 333 to 2300 mV, when supplying the sensor with 2500 mV                         |                                                                           |                                                                                        |
| Power supply               | Excitation voltage Vex usually switched 2500 mV, power up 100ms max. Power consumption negligible.                                          |                                                                           |                                                                                        |
| Operating conditions       | Temperature: -40 to 70 °C                                                                                                                   |                                                                           |                                                                                        |
| Size and weight            | cylindric,<br>diameter 0.5 mm,<br>length 3.3 mm,<br>0.1g (only sensor<br>tip without cable)                                                 | ball-shaped,<br>diameter 2 mm,<br>0.3g (only sensor tip<br>without cable) | cylindric,<br>diameter 6 mm,<br>length 50 mm,<br>5g (only sensor tip<br>without cable) |
| Cable length and connector | Complete with 5 m sensor cable (extendable to up to 50m) Standard connector type 'bare wired' (optional: stereo plug for DL 18 data logger) |                                                                           |                                                                                        |