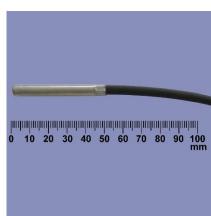

## **Technical Specifications**

| Sensor Name                | Temperature Sensor                                                                                                                          |                                                                           |                                                                                        |
|----------------------------|---------------------------------------------------------------------------------------------------------------------------------------------|---------------------------------------------------------------------------|----------------------------------------------------------------------------------------|
|                            | T-Tissue                                                                                                                                    | T-Surface                                                                 | T-Soil                                                                                 |
| Application                | Temperatures of inner tissues                                                                                                               | Surface temperature                                                       | Soil temperature                                                                       |
| Range of the sensor        | -40 to 70°C                                                                                                                                 |                                                                           |                                                                                        |
| Accuracy                   | +/- 0.2 °C                                                                                                                                  |                                                                           |                                                                                        |
| Resolution                 | Theoretically infinite, depends on data logger (e.g. CR1000-Logger with 667 µV resolution within a Signal range of +/-2500mV: 0.1°C)        |                                                                           |                                                                                        |
| Output signal type         | Within below specified operating conditions: voltage between 333 to 2300 mV, when supplying the sensor with 2500 mV                         |                                                                           |                                                                                        |
| Power supply               | Excitation voltage Vex usually switched 2500 mV, power up 100ms max. Power consumption negligible.                                          |                                                                           |                                                                                        |
| Operating conditions       | Temperature: -40 to 70 °C                                                                                                                   |                                                                           |                                                                                        |
| Size and weight            | cylindric,<br>diameter 0.5 mm,<br>length 3.3 mm,<br>0.1g (only sensor<br>tip without cable)                                                 | ball-shaped,<br>diameter 2 mm,<br>0.3g (only sensor tip<br>without cable) | cylindric,<br>diameter 6 mm,<br>length 50 mm,<br>5g (only sensor tip<br>without cable) |
| Cable length and connector | Complete with 5 m sensor cable (extendable to up to 50m) Standard connector type 'bare wired' (optional: stereo plug for DL 18 data logger) |                                                                           |                                                                                        |