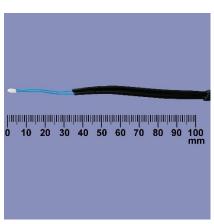

## **Technical Specifications**

| Sensor Name                | Temperature Sensor                                                                                                                          |                                                                           |                                                                                        |
|----------------------------|---------------------------------------------------------------------------------------------------------------------------------------------|---------------------------------------------------------------------------|----------------------------------------------------------------------------------------|
|                            | T-Tissue                                                                                                                                    | T-Surface                                                                 | T-Soil                                                                                 |
| Application                | Temperatures of inner tissues                                                                                                               | Surface temperature                                                       | Soil temperature                                                                       |
| Range of the sensor        | -40 to 70°C                                                                                                                                 |                                                                           |                                                                                        |
| Accuracy                   | +/- 0.2 °C                                                                                                                                  |                                                                           |                                                                                        |
| Resolution                 | Theoretically infinite, depends on data logger (e.g. CR1000-Logger with 667 µV resolution within a Signal range of +/-2500mV: 0.1°C)        |                                                                           |                                                                                        |
| Output signal type         | Within below specified operating conditions: voltage between 333 to 2300 mV, when supplying the sensor with 2500 mV                         |                                                                           |                                                                                        |
| Power supply               | Excitation voltage Vex usually switched 2500 mV, power up 100ms max. Power consumption negligible.                                          |                                                                           |                                                                                        |
| Operating conditions       | Temperature: -40 to 70 °C                                                                                                                   |                                                                           |                                                                                        |
| Size and weight            | cylindric,<br>diameter 0.5 mm,<br>length 3.3 mm,<br>0.1g (only sensor<br>tip without cable)                                                 | ball-shaped,<br>diameter 2 mm,<br>0.3g (only sensor tip<br>without cable) | cylindric,<br>diameter 6 mm,<br>length 50 mm,<br>5g (only sensor tip<br>without cable) |
| Cable length and connector | Complete with 5 m sensor cable (extendable to up to 50m) Standard connector type 'bare wired' (optional: stereo plug for DL 18 data logger) |                                                                           |                                                                                        |